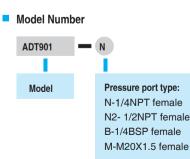

Hand-tight connectors for both test gauge and reference gauge.Test Gauge Connection: 1/4NPT female, 1/4BSP female, or M20X1.5 female Reference Gauge Connection: 1/4NPT female, 1/4BSP female, or M20X1.5 female