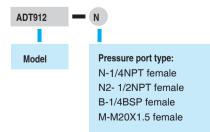

### ORDERING INFORMATION

Model Number

Accessories included

O-ring: 20 pcs Manual: 1 pc

Connection

Hand-tight connectors for both test gauge and reference gauge.

Test Gauge connection: 1/4NPT female, 1/4BSP female, or M20X1.5 female

Reference Gauge Connection: 1/4NPT female, 1/4BSP female, or M20X1.5 female