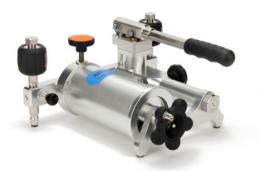

#### **OVERVIEW**

The 912 Pneumatic Pressure Test Pump is a hand operated pressure pump designed to generate pressure from 95% vacuum to 60 psi (4 bar). A high-quality screw press is designed for fine pressure adjustment, with an adjustment resolution up to 0.1 Pa (0.001 mbar). The 912 is a very stable low pressure calibrator. It makes use of an isothermal bellows chamber which is designed for reducing the possible effects of environmental temperature change. Most pumps make use of a check valve (non-returning valve) and are not well insulated which will cause large fluctuations in pressure with a change in ambient temperature or when the unit is touched. The 912 does not use a check valve and is remarkably stable. Two hand-tight connectors installed on the pump allow easy connecting and disconnecting to the test pump without the need for PTFE tape or wrenches. The 912 is an ideal comparison test pump for low pressure application.

#### **FEATURES**

- Portable: Only 6.2 lb (2.8 kg)
- **Adjustment Resolution** 0.1Pa (0.001 mbar)

High-quality screw press for fine pressure adjustment

**Great Stability** 

Isothermal chamber: the pressure chamber is insulated to reduce the influence from environmental temperature changes

Specially designed bellows minimize leakage to guarantee excellent stability

Shut-off valve closes the air in the isothermal chamber during calibration

- **Durable and Minimal Maintenance** 
  - Built-in gas-liquid isolator protects the pump from moisture and dirt
- Easy-to-use
- **Hand-tight Quick Connectors**

Allows easy connecting and disconnecting to the test pump without the need for PTFE tape or wrenches